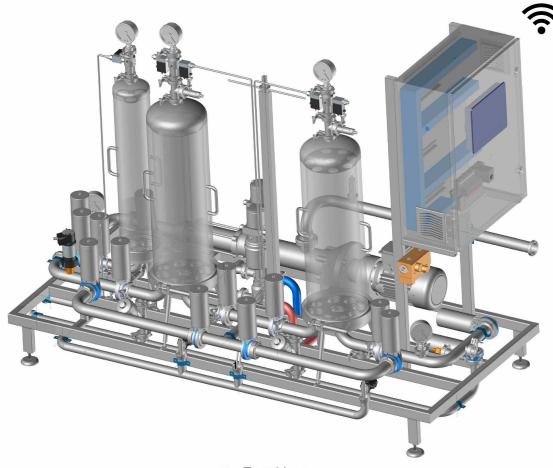

- - A soft and controlled filtration.
  - Control of flow rates , temperatures and pressures.
  - Clogging control.
  - Linear proportional dosing (peristaltic pump) of gum arabic controlled by IFS BRC validated flow meter.
  - Optimized regeneration rates.
  - Validation and traceability of sterilization cycles.
  - 3A and EHEDG guaranteed clamp mount sensors (quick to remove for inspection and calibration).
  - A communication on network: report on production , washing , history of the wine flows by carter , water flow.
  - Display of instantaneous flows.