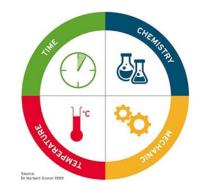

#### **V** Time

The automatic system of the mobile CIP optimizes the time of each cycle phase. Respect for contact and energy savings. Its autonomy and frees up operator working time..

### Mechanics

The frequency-controlled centrifugal pump delivers flow rates of up to 35m3/h. It adapts easily to the constraints of your clogging or washing balls. The choice of pump is essential to ensure the turbulence required for proper cleaning of your equipment.

### Chemistry

The mobile CIP can carry 3 x 20L canisters. Precise product dosing is ensured by 2 dosing pumps. All cycle phases are controlled by conductivity analysis to guarantee concentrations, contact time and rinse quality. You can save many different programs, with or without disinfection, 1 single product, 2 successive products, or even 2 simultaneous products. This flexibility enables you to meet all your quality requirements.

#### Temperature

The mobile CIP can be supplied with cold and/or hot water, enabling temperature control during the cycle. Optional heating resistors can be used to heat up or maintain the temperature throughout the cleaning process.