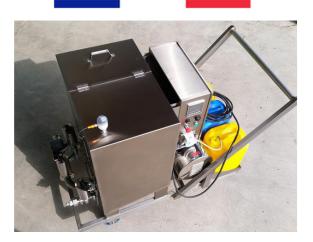

Cleaning In Place mobile system

# Mobile CIP

## French manufacturing

- Automatic wash programming
- Energy savings (water, electricity, chemicals)
- Total traceability of cleaning operations (exportable file)
- On-line quality control and validation (by conductivity, as per QSE CoP)
- Compliant with food standards

The mobile CIP solution allows you to fully automate your cleaning process, tailored to your needs. It cleans tanks, machines and pipes.... Its control systems ensure safety, traceability and quality. The savings made in terms of time and energy consumption mean that the installation is rapidly profitable.