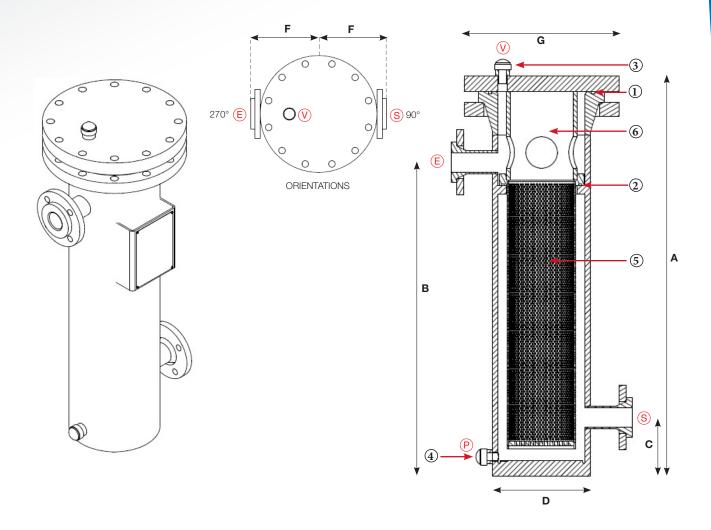

# **DIMENSIONS AND CONNECTIONS**

| Model   | A    | B    | C    | D    | F    | G    | Weight | Vol. | Inlet/Outlet                 | Vent            | Drain           |
|---------|------|------|------|------|------|------|--------|------|------------------------------|-----------------|-----------------|
|         | (mm) | (mm) | (mm) | (mm) | (mm) | (mm) | (kg)   | (L)  | E S                          | V               | P               |
| VPOPOLY | 1020 | 800  | 150  | 250  | 230  | 395  | 35     | 37   | DN50 PN10<br>(loose flanges) | 3/4" BSP female | 3/4" BSP female |

| <b>SPARE SEALS KIT</b> containing:<br>2 cover O-ring $(1)$ + 1 basket oring $(2)$ + 2 vent seals $(3)$ + 2 drain seals $(4)$ |              |             |              |  |  |  |  |
|------------------------------------------------------------------------------------------------------------------------------|--------------|-------------|--------------|--|--|--|--|
|                                                                                                                              | Nitrile code | Viton code  | EPDM code    |  |  |  |  |
| VPOPOLY                                                                                                                      | 3KINPOLYREC  | 3KIVPOLYREC | 3KIEPOLYWREC |  |  |  |  |

| SPARE PARTS                          |              |  |  |  |  |
|--------------------------------------|--------------|--|--|--|--|
| Item                                 | Article code |  |  |  |  |
| U bag support size 20 for Polyfilter | 3SPPOLY (5)  |  |  |  |  |
| Hold down device                     | 3DAPOLY 6    |  |  |  |  |
| Adjustable feet (stainless steel)    | 3PDPIEDD250  |  |  |  |  |