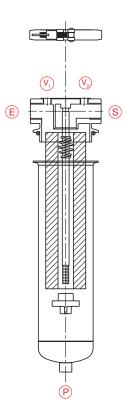

#### **DESCRIPTION**

- Quick-closure by V-clamp
- Easy to install thanks to the in-line inlet/outlet
- Fully drainable through bottom outlet
- Material: 316 stainless steel
- Seal: EPDM or Viton
- Connections: 1" BSP female
- Operating conditions:

### **DIMENSIONS AND CONNECTIONS**

| Model   | C<br>(mm) | D<br>(mm) | E<br>(mm) | Weight<br>(kg) | Vol.<br>(L) | Inlet/Outlet  © S | Vent<br>(V, V <sub>2</sub> ) | Drain<br>P       |  |
|---------|-----------|-----------|-----------|----------------|-------------|-------------------|------------------------------|------------------|--|
| Mono T1 | 402       | 89        | 115       | 2.2            | 1.8         | Ota DCD formula   | Ø1/4" DCD formale            | Ø1/2" BSP female |  |
| Mono T2 | 656       | 89        | 115       | 2.8            | 3.2         | Ø1" BSP female    | Ø1/4" BSP female             |                  |  |