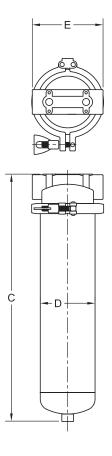

### **DIMENSIONS AND CONNECTIONS**

| Model   | C<br>(mm) | D<br>(mm) | E<br>(mm) | Weight<br>(kg) | Vol.<br>(L) | Inlet/Outlet  © S | Vent<br>(V, V <sub>2</sub> ) | Drain<br>P       |  |
|---------|-----------|-----------|-----------|----------------|-------------|-------------------|------------------------------|------------------|--|
| Mono T1 | 402       | 89        | 115       | 2.2            | 1.8         | Ota DCD formula   | Ø1/4" DCD formale            | Ø1/2" BSP female |  |
| Mono T2 | 656       | 89        | 115       | 2.8            | 3.2         | Ø1" BSP female    | Ø1/4" BSP female             |                  |  |