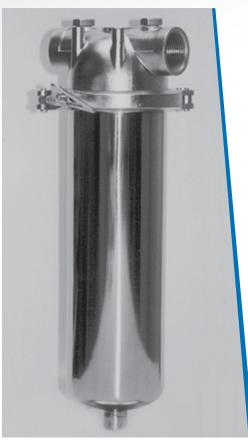

# SINGLE-CARTRIDGE FILTER VESSEL **MONO SERIES**

#### **DESCRIPTION**

- Quick-closure by V-clamp
- Easy to install thanks to the in-line inlet/outlet
- Fully drainable through bottom outlet
- Material: 316 stainless steel
- Seal: EPDM or Viton
- Connections: 1" BSP female
- Operating conditions: