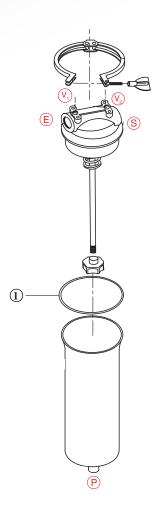

### **DIMENSIONS AND CONNECTIONS**

| Model   | C<br>(mm) | D<br>(mm) | E<br>(mm) | Weight<br>(kg) | Vol.<br>(L) | Inlet/Outlet  © S | Vent<br>(V, V <sub>2</sub> ) | Drain<br>P       |  |
|---------|-----------|-----------|-----------|----------------|-------------|-------------------|------------------------------|------------------|--|
| Mono T1 | 402       | 89        | 115       | 2.2            | 1.8         | Ota DCD formula   | Ø1/4" DCD formale            | Ø1/2" BSP female |  |
| Mono T2 | 656       | 89        | 115       | 2.8            | 3.2         | Ø1" BSP female    | Ø1/4" BSP female             |                  |  |

| SPARE SEALS: One cover seal ① |              |  |  |  |  |
|-------------------------------|--------------|--|--|--|--|
| Material                      | Article code |  |  |  |  |
| EPDM                          | 2JTR43E      |  |  |  |  |
| Viton                         | 2JTR43V      |  |  |  |  |